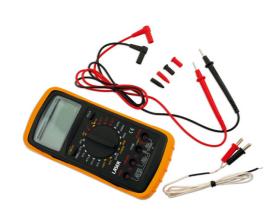

## **Automotive Multi Meter CAT II**

The Automotive Multi Meter is a compact 3 3/4 digit instrument for measuring DC and AC voltage, current, resistance, diode and continuity.

## **Additional Information**

- · Data hold function and frequency measurement. Low battery indication, overload protection and audible continuity.
- Meter capabilities: 250V AC/DC [voltage], 32.6 M Ohms [resistance], 10Amp [current], Screen size 63 x 32mm.
- Tests Tacho (RPM), dwell angle, temperature and duty cycle.
- 1 x PP3 (MN1604) 9V battery included.
- · CE, UKCA & RoHS compliant. CAT II.