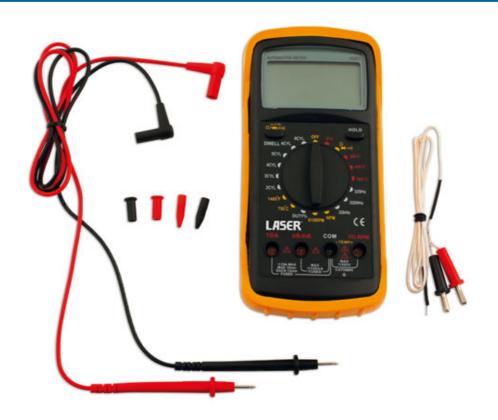

## **Automotive Multi Meter CAT II**

The Automotive Multi Meter is a compact 3 3/4 digit instrument for measuring DC and AC voltage, current, resistance, diode and continuity.

## **Additional Information**

- · Data hold function and frequency measurement. Low battery indication, overload protection and audible continuity.
- Meter capabilities: 250V AC/DC [voltage], 32.6 M Ohms [resistance], 10Amp [current], Screen size 63 x 32mm.
- Tests Tacho (RPM), dwell angle, temperature and duty cycle.
- 1 x PP3 (MN1604) 9V battery included.
- · CE, UKCA & RoHS compliant. CAT II.