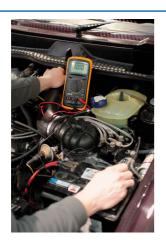

## **Automotive Multi Meter CAT II**

The Automotive Multi Meter is a compact 3 3/4 digit instrument for measuring DC and AC voltage, current, resistance, diode and continuity.