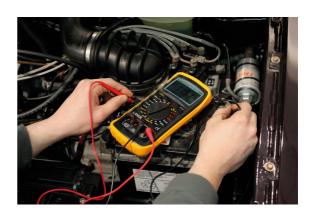

## **Automotive Multi Meter CAT II**

The Automotive Multi Meter is a compact 3 3/4 digit instrument for measuring DC and AC voltage, current, resistance, diode and continuity.

## **Additional Information**

- · Data hold function and frequency measurement. Low battery indication, overload protection and audible continuity.
- Meter capabilities: 250V AC/DC [voltage], 32.6 M Ohms [resistance], 10Amp [current], Screen size 63 x 32mm.
- Tests Tacho (RPM), dwell angle, temperature and duty cycle.
- 1 x PP3 (MN1604) 9V battery included.
- · CE, UKCA & RoHS compliant. CAT II.